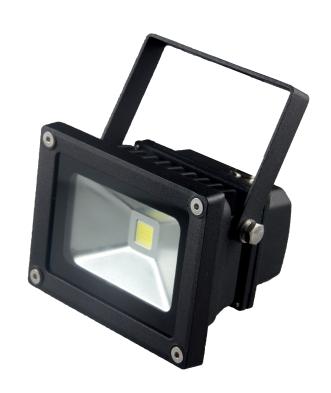

# **LEDFL09-10**

## **10W LED FLOOD LIGHTS**

Available in AC and DC models, the uses for this floodlight are wide and varied.

These lights are perfect for lighting up signs, trade vehicle interiors, caravans, boats and even as camping lights.

#### **FEATURES**

| . 17.1. 0.1.13                     |
|------------------------------------|
| 10W LED                            |
| Power Factor: 0.98                 |
| Colour rendering index: Ra>80      |
| Ambient temperature: –40°C to 50°C |
| Colour temperature: 5000k          |
| IP Rating: IP65                    |
| Weight: 0.8 kg                     |
| Dimensions: 114.5 x 86 x 105mm     |
| Instant start up                   |
| Cool running temperature           |
| Vibration resistant                |
| Low energy costs                   |
| Low maintenance costs              |
| No strobe effect                   |
| AC and DC versions                 |
| Long life span up to 30,000 hrs    |