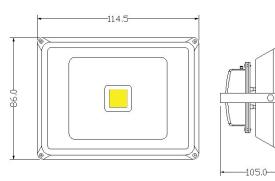

#### **FEATURES**

| . 17.1. 0.1.13                     |
|------------------------------------|
| 10W LED                            |
| Power Factor: 0.98                 |
| Colour rendering index: Ra>80      |
| Ambient temperature: –40°C to 50°C |
| Colour temperature: 5000k          |
| IP Rating: IP65                    |
| Weight: 0.8 kg                     |
| Dimensions: 114.5 x 86 x 105mm     |
| Instant start up                   |
| Cool running temperature           |
| Vibration resistant                |
| Low energy costs                   |
| Low maintenance costs              |
| No strobe effect                   |
| AC and DC versions                 |
| Long life span up to 30,000 hrs    |

## **LEDFL09 Dimensions**